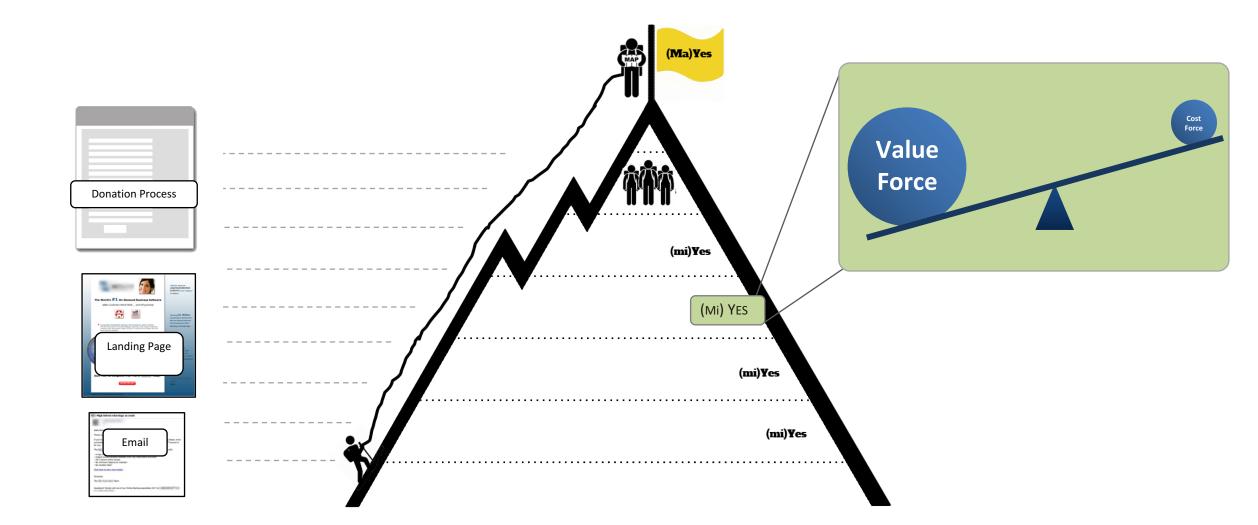

## **A New Perspective of the Funnel**

- The funnel is often presented as one potentially useful analogy for marketing. It is in fact, the primary analogy. All marketing should influence a decision.
- 2. The funnel analogy distorts reality. People are not falling into your funnel, they are falling out. The funnel **must be inverted**.
- 3. People don't travel down the center of the funnel. People are **climbing up the sides**.

#### The Donor Mountain

### The Donor Mountain

## **Optimizing Each Micro-Yes**

#### **The Value Proposition**

### **Optimizing Each Micro-Yes**

#### **Donation Friction**