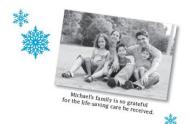

#### Jennifer gives back to the Intensive Care Unit at Rockyview General Hospital (RGH) after her husband's life was saved.

Michael was a healthy construction worker who exercised regularly. One week came down with what he thought was just a cold on a Thursday. By Friday, he felt he had the flu. And by Monday morning, he was an ICU patient in critical condition.

#### "There were nights when I'd leave Michael's side for only a few hours, not sure if he would be here when I returned,"

remembers Jennifer. But today, thanks to the excellent care Michael received, he is back at home with his family where he belongs. Both Michael and Jennifer are so grateful for the amazing health care staff who saved his life and give a yearly donation to the ICU to thank them.