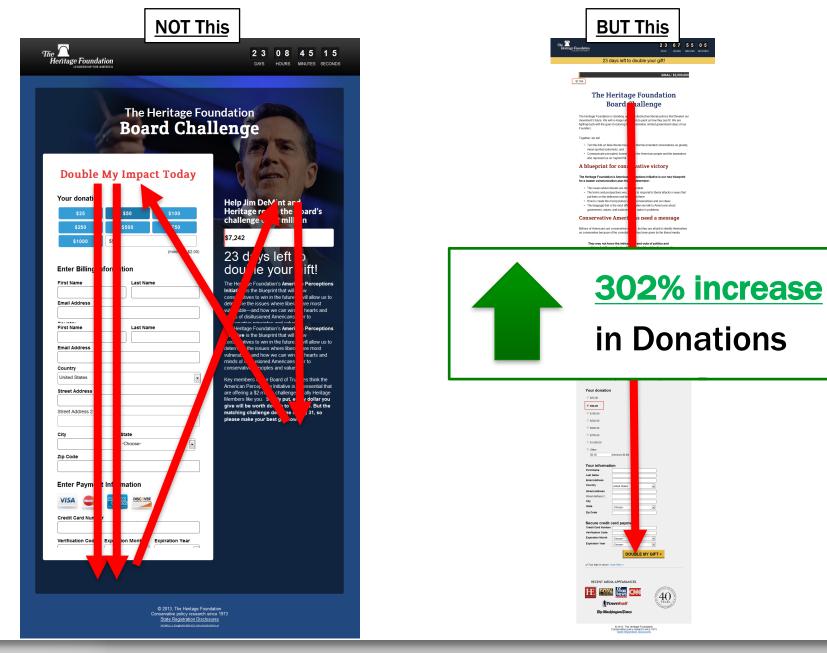

#### <u>NOT This</u>

#### Double My Impact Today

#### Your donation

| \$25.00                                                                                |                  |
|----------------------------------------------------------------------------------------|------------------|
| \$50.00                                                                                |                  |
| \$100.00                                                                               |                  |
| \$250.00                                                                               |                  |
| \$500.00                                                                               |                  |
| \$750.00                                                                               |                  |
| \$1,000.00                                                                             |                  |
| O Other                                                                                |                  |
| \$0.00                                                                                 | (minimum \$2.00) |
| 30.00                                                                                  | (minimum delob)  |
| Your informat                                                                          |                  |
|                                                                                        |                  |
| Your informat                                                                          |                  |
| Your informat                                                                          |                  |
| Your informat<br>First Name<br>Last Name                                               |                  |
| Your informat<br>First Name<br>Last Name<br>Email Address                              |                  |
| Your informat<br>First Name<br>Last Name<br>Email Address<br>Country                   |                  |
| Your informat<br>First Name<br>Last Name<br>Email Address<br>Country<br>Street Address |                  |

#### Secure credit card payment

Zip Code

| Credit Card Number |          |    |
|--------------------|----------|----|
| Verification Code  |          |    |
| Expiration Month   | -Choose- | \$ |
| Expiration Year    | -Choose- | •  |

DOUBLE MY GIFT >

© 2013, The Heritage Foundation Conservative policy research since 1973 State Registration Disclosures