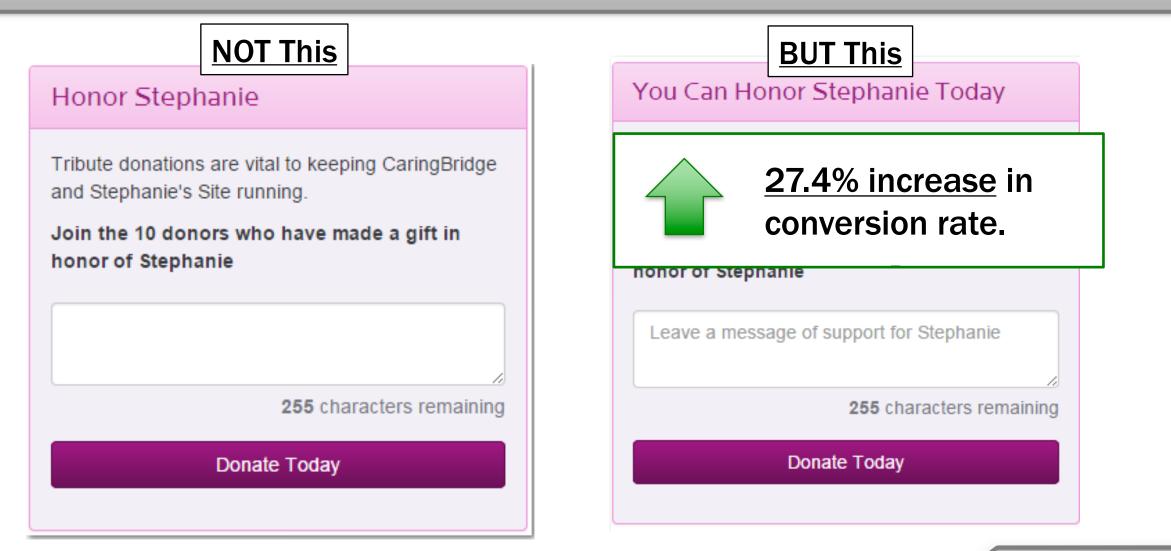

## Increasing the clarity of the value proposition

# How clarity affects conversion

# Increasing the clarity of the value proposition