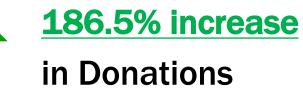

## **Treatment**

#### Your Information \* First Name \* Last Name \* Country United States \* Street Address Street Address 2 \* City \* State \* Zip Code -Choose \* Email Address Preferred Phone ✓ Yes! Keep me posted on the latest CaringBridge news and happenings **Payment Details** \* Credit Card Number \* Verification Code \* Expiration Month \* Expiration Year -Choose-Donate \$70

| Version               | Conv. Rate | Relative Diff | Stat Confidence |
|-----------------------|------------|---------------|-----------------|
| C: Vertically Aligned | 5.2%       |               |                 |
| T1: Grouped Fields    | 7.2%       | 39.4%         | 100.0%          |

#### Key Learning:

Even though the horizontal field layout required the same amount of data, it created the perception that less was required, thereby reducing friction and creating an increase of 39%. This is a great reminder that <u>friction doesn't exist on the page, it lives in the mind</u>.