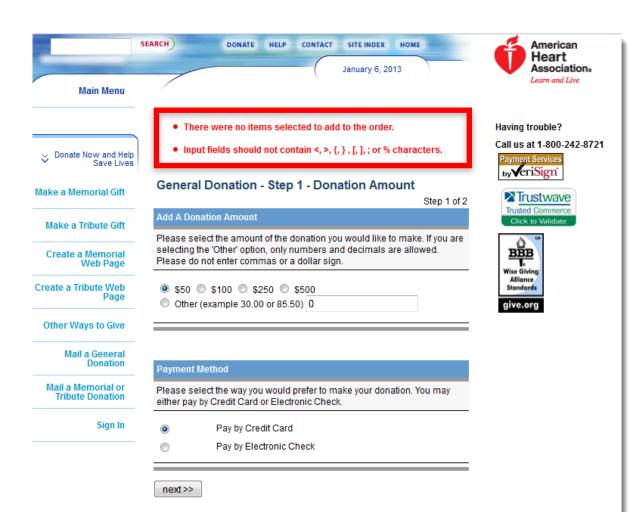

## **Error Friction**

Using <u>cryptic error messages</u> or requiring users to <u>re-enter</u> <u>information</u> adds significant <u>friction</u> to the online giving process.

|                                                                                                                               |                |             | My Account   My G | ift Form | Search | this site   |      | SEARCH     |
|-------------------------------------------------------------------------------------------------------------------------------|----------------|-------------|-------------------|----------|--------|-------------|------|------------|
| GIVING TO MIT                                                                                                                 | HOME           | PRIORITIES  | WAYS TO GIVE      | SUPPO    | RTERS  | RECOGNITION | FAQS | CONTACT US |
| <u>me</u> > <u>Give to M∏</u> > Login                                                                                         |                |             |                   |          |        |             |      |            |
|                                                                                                                               |                |             |                   |          |        |             |      |            |
| .ogin                                                                                                                         |                |             |                   |          |        |             |      |            |
| Choose > Log In > Enter >                                                                                                     | Confin         | m           |                   |          |        |             |      |            |
| your gift to your account contact info                                                                                        | and subm       |             |                   |          |        |             |      |            |
| LOGIN TO INFINITE CONNECTION                                                                                                  |                |             |                   |          |        |             |      |            |
|                                                                                                                               |                |             |                   |          |        |             |      |            |
| Username:                                                                                                                     |                |             |                   |          |        |             |      |            |
| Password:                                                                                                                     |                |             |                   |          |        |             |      |            |
|                                                                                                                               | LOG IN         |             |                   |          |        |             |      |            |
| Forgot Your Password?                                                                                                         |                |             |                   |          |        |             |      |            |
| MIT alumni / students: if you do not have an Infinite Co                                                                      |                |             |                   |          |        |             |      |            |
| but do have your user ID (10-digit number), you can <u>cre</u><br>Otherwise please complete the <u>user ID request form</u> . | eate an accour | <u>11</u> . |                   |          |        |             |      |            |
|                                                                                                                               |                |             |                   |          |        |             |      |            |
|                                                                                                                               |                |             |                   |          |        |             |      |            |
|                                                                                                                               |                |             |                   |          |        |             |      |            |
|                                                                                                                               |                |             |                   |          |        |             |      |            |
|                                                                                                                               |                |             |                   |          |        |             |      |            |
|                                                                                                                               |                |             |                   |          |        |             |      |            |
|                                                                                                                               |                |             |                   |          |        |             |      |            |
| MASSACHUSETTS INSTITUTE OF TECHNOLO                                                                                           |                |             |                   |          |        |             |      |            |
| 00 Memorial Drive, W98-200, Cambridge, MA 02139-4{<br>iving@mit.edu   617,253,0129                                            |                |             |                   |          |        |             |      |            |