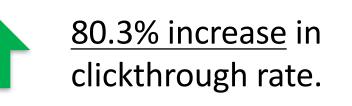

| Version               | Conv. Rate | Relative Diff | Stat Confidence |
|-----------------------|------------|---------------|-----------------|
| C: Vertically Aligned | 5.2%       |               |                 |
| T1: Grouped Fields    | 7.2%       | 39.4%         | 100.0%          |

#### Key Learning:

Even though the horizontal field layout required the same amount of data, it created the perception that less was required, thereby reducing friction and creating an increase of 39%. This is a great reminder that <u>friction doesn't exist on the page, it lives in the mind</u>.