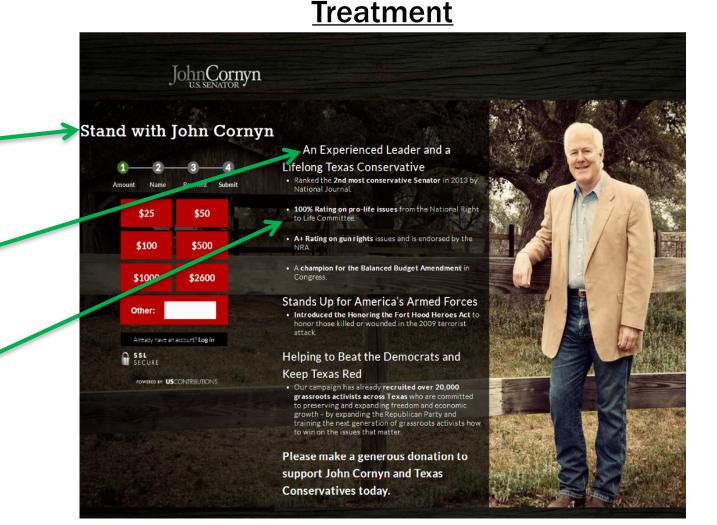

*Key Principle**

## ISIGHT:



The most important factor that influences conversion is your <u>value proposition</u>. The words you use to communicate that value proposition is your most important tool. In copy, <u>clarity equals persuasion</u>.



# How copy on a donation page affects the force of the value proposition.

Experiment ID: #111

## <u>Control</u>



## Background:

- Client: Senator John Cornyn
- Primary donation page for JohnCornyn.com
- Minimal copy on the page

# **Value Proposition Question**

"If I am your ideal donor, why should I give to you rather than some other organization, or no one at all?"



## **Treatment Changes:**

- Changed headline to convey value
- Added copy outlining reasons why donors support the Senator.
- Included evidentials to back up each claim



### **Control**



#### <u>Treatment</u>

#### John Cornyn

#### Stand with John Cornyn

1 2 3 4 Amount Name Payment Submit \$25 \$50 \$100 \$500 \$1000 \$2600 Other: Already have an account? Log in \$51 SEL URE

#### POWERED BY USCONTRIBUTIONS



#### An Experienced Leader and a Lifelong Texas Conservative • Ranked the 2nd most conservative Senator in 2013 by National Journal.

 100% Rating on pro-life issues from the National Right to Life Committee.

 A+ Rating on gun rights issues and is endorsed by the NRA.

 A champion for the Balanced Budget Amendment in Congress.

Stands Up for America's Armed Forces • Introduced the Honoring the Fort Hood Heroes Act to honor those killed or wounded in the 2009 terrorist attack

Helping to Beat the Democrats and Keep Texas Red • Our campaign has