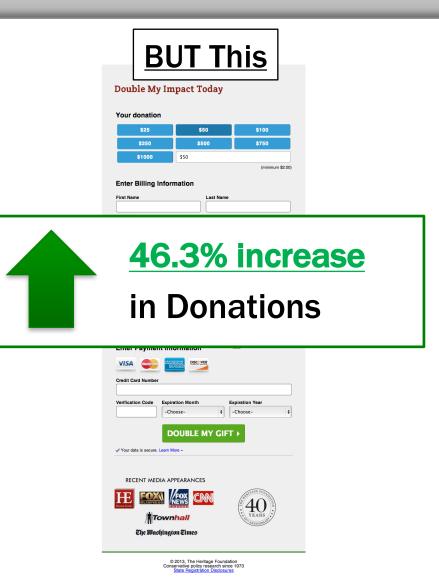

#### <u>NOT This</u>

#### Double My Impact Today

#### Your donation

| \$25.00                                                                                |                  |
|----------------------------------------------------------------------------------------|------------------|
| \$50.00                                                                                |                  |
| \$100.00                                                                               |                  |
| \$250.00                                                                               |                  |
| \$500.00                                                                               |                  |
| \$750.00                                                                               |                  |
| \$1,000.00                                                                             |                  |
| O Other                                                                                |                  |
| \$0.00                                                                                 | (minimum \$2.00) |
| 30.00                                                                                  | (minimum delob)  |
| Your informat                                                                          |                  |
|                                                                                        |                  |
| Your informat                                                                          |                  |
| Your informat                                                                          |                  |
| Your informat<br>First Name<br>Last Name                                               |                  |
| Your informat<br>First Name<br>Last Name<br>Email Address                              |                  |
| Your informat<br>First Name<br>Last Name<br>Email Address<br>Country                   |                  |
| Your informat<br>First Name<br>Last Name<br>Email Address<br>Country<br>Street Address |                  |

#### Secure credit card payment

Zip Code

| Credit Card Number |          |    |
|--------------------|----------|----|
| Verification Code  |          |    |
| Expiration Month   | -Choose- | \$ |
| Expiration Year    | -Choose- | •  |

DOUBLE MY GIFT >

© 2013, The Heritage Foundation Conservative policy research since 1973 State Registration Disclosures