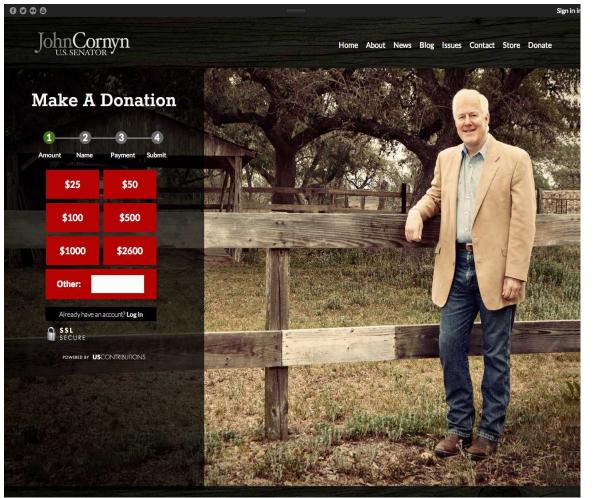

|                                                                                                         |
| Next Reset                                              |                                                                                 |                                                                                                         |



# **Key Principle**

## ISIGHT:



The most important factor that influences conversion is your <u>value proposition</u>. The words you use to communicate that value proposition is your most important tool. In copy, <u>clarity equals persuasion</u>.



# How copy on a donation page affects the force of the value proposition.

Experiment ID: #111

## <u>Control</u>



## Background:

- Client: Senator John Cornyn
- Primary donation page for JohnCornyn.com
- Minimal copy on the page

# **Value Proposition Question**

"If I am your ideal donor, why should I give to you rather than some other organization, or no one at all?"



## **Treatment Changes:**

- Changed headline to convey value
- Added copy outlining reasons why donors support the Senator.
- Included evidentials to back up each claim



### **Control**



#### <u>Treatment</u>

#### John Cornyn

#### Stand with John Cornyn

1 2 3 4 Amount Name Payment Submit \$25 \$50 \$100 \$500 \$1000 \$2600 Other: Already have an account? Log in \$51 SEL URE

#### POWERED BY USCONTRIBUTIONS



#### An Experienced Leader and a Lifelong Texas Conservative • Ranked the 2nd most conservative Senator in 2013 by