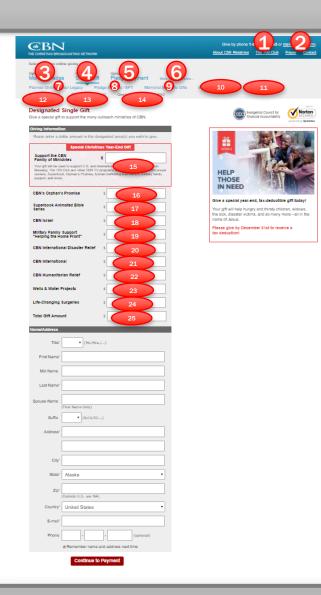

# **Field Number Friction**

A donation form with an exorbitant <u>number of fields</u> adds unwanted <u>friction</u> to the giving process.

| Options for Estate Gifts We you Establish Gift                   | ke your gift to Middlesex Hospital in jus<br>e strongly believe in protecting your prin<br>ur information with other companies or<br>ersonal Information | vacy. Your information is safe, secure and confidential. We do not share                   |
|------------------------------------------------------------------|----------------------------------------------------------------------------------------------------------------------------------------------------------|--------------------------------------------------------------------------------------------|
| Events you<br>Establish<br>Gift Publicati s and Donor Recognit n | ur information with other companies or                                                                                                                   | vacy. Your information is safe, secure and confidential. We do not share<br>organizations. |
| Establish<br>Gift<br>Publicati s and Donor Pe<br>Recognit n      | rsonal Information                                                                                                                                       |                                                                                            |
| Gift Publications and Donor Recognition                          | ersonal Information                                                                                                                                      |                                                                                            |
| Recognit n                                                       |                                                                                                                                                          |                                                                                            |
|                                                                  |                                                                                                                                                          |                                                                                            |
|                                                                  | Prefix                                                                                                                                                   | (i.e. Mr., Mrs., Dr.)                                                                      |
|                                                                  | The Maria A                                                                                                                                              | (Le. PL, PLS, DL)                                                                          |
|                                                                  | First Name *                                                                                                                                             |                                                                                            |
|                                                                  | Middle Name                                                                                                                                              |                                                                                            |
|                                                                  | Last Name *                                                                                                                                              |                                                                                            |
|                                                                  | Suffix                                                                                                                                                   | (i.e. Jr., 111)                                                                            |
|                                                                  | Company Name                                                                                                                                             |                                                                                            |
|                                                                  | Address *                                                                                                                                                |                                                                                            |
|                                                                  | Address 2                                                                                                                                                |                                                                                            |
|                                                                  | City *                                                                                                                                                   |                                                                                            |
|                                                                  | State/Province *                                                                                                                                         |                                                                                            |
|                                                                  | Zip/Postal Code *                                                                                                                                        |                                                                                            |
|                                                                  | Country *                                                                                                                                                | UNITED STATES -                                                                            |
|                                                                  | Phone *                                                                                                                                                  |                                                                                            |
|                                                                  | Email *                                                                                                                                                  |                                                                                            |
|                                                                  | Lindi                                                                                                                                                    |                                                                                            |
| Yo                                                               | our Gift to Middlesex Hospita                                                                                                                            | 1                                                                                          |
| Iv                                                               | wish to designate my gift to one ore m                                                                                                                   | ore of the following:                                                                      |
|                                                                  | Example                                                                                                                                                  | 100.00                                                                                     |
|                                                                  | Tree of Lights                                                                                                                                           |                                                                                            |
|                                                                  | Shoreline Medical Center                                                                                                                                 |                                                                                            |
|                                                                  | Capital Equipment                                                                                                                                        |                                                                                            |
|                                                                  | Critical Care Unit                                                                                                                                       |                                                                                            |
|                                                                  | Area of Greatest Need                                                                                                                                    |                                                                                            |
|                                                                  | Cancer Center                                                                                                                                            |                                                                                            |
|                                                                  | Center for Survivorship and<br>Integrative Medicine                                                                                                      |                                                                                            |
|                                                                  | Hospice/Palliative Care                                                                                                                                  |                                                                                            |
|                                                                  | Marlborough Medical Center                                                                                                                               |                                                                                            |
|                                                                  |                                                                                                                                                          |                                                                                            |
|                                                                  | Other (please specify)<br>Total *                                                                                                                        | \$0.00                                                                                     |
| Me                                                               | emorial/Tribute Information                                                                                                                              |                                                                                            |
|                                                                  | © In honor of                                                                                                                                            |                                                                                            |
|                                                                  | In memory of                                                                                                                                             |                                                                                            |
|                                                                  | Not Applicable                                                                                                                                           |                                                                                            |
| F)<br>Au<br>C<br>S                                               | <pre>f you would like the family or a l f this gift please fill out the info uil Name ddress ity tate ip/Postal Code</pre>                               | loved one to be notified<br>rmation below (optional):                                      |
|                                                                  |                                                                                                                                                          | 4                                                                                          |
| Cr                                                               | edit Card Information                                                                                                                                    |                                                                                            |
|                                                                  | Donation Amt *                                                                                                                                           | \$0.00                                                                                     |
|                                                                  |                                                                                                                                                          | Automatically totaled from your gift amount(s) above.                                      |
|                                                                  |                                                                                                                                                          | Automatically totaled from your gift amount(s) above. :: Select card type ::               |
|                                                                  |                                                                                                                                                          | Automatically totaled from your gift amount(s) above.                                      |
|                                                                  | Credit Card Type *<br>Credit Card Number *<br>Security Number *                                                                                          | Automatically totaled from your gift amount(s) above.  Select card type ::                 |
|                                                                  | Credit Card Type *<br>Credit Card Number *<br>Security Number *                                                                                          | Automatically totaled from your gift amount(s) above.                                      |