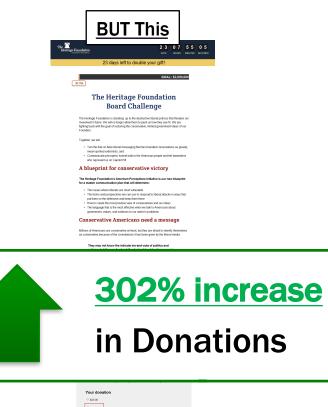

# Donor behavior trumps Fundraiser intuition.

| leritage Foundation |                                   | 2 3 0 8 4 5 1 5<br>DAYS HOURS MINUTES SECONDS |  |
|---------------------|-----------------------------------|-----------------------------------------------|--|
| Board               | \$100<br>\$750<br>(minimum \$200) |                                               |  |

#### <u>NOT This</u>

#### Double My Impact Today

#### Your donation

| \$25.00                                                                                |                  |
|----------------------------------------------------------------------------------------|------------------|
| \$50.00                                                                                |                  |
| \$100.00                                                                               |                  |
| \$250.00                                                                               |                  |
| \$500.00                                                                               |                  |
| \$750.00                                                                               |                  |
| \$1,000.00                                                                             |                  |
| O Other                                                                                |                  |
| \$0.00                                                                                 | (minimum \$2.00) |
| 30.00                                                                                  | (minimum delob)  |
| Your informat                                                                          |                  |
|                                                                                        |                  |
| Your informat                                                                          |                  |
| Your informat                                                                          |                  |
| Your informat<br>First Name<br>Last Name                                               |                  |
| Your informat<br>First Name<br>Last Name<br>Email Address                              |                  |
| Your informat<br>First Name<br>Last Name<br>Email Address<br>Country                   |                  |
| Your informat<br>First Name<br>Last Name<br>Email Address<br>Country<br>Street Address |                  |

#### Secure credit card payment

Zip Code

| Credit Card Number |          |    |
|--------------------|----------|----|
| Verification Code  |          |    |
| Expiration Month   | -Choose- | \$ |
| Expiration Year    | -Choose- | •  |

DOUBLE MY GIFT >

© 2013, The Heritage Foundation Conservative policy research since 1973 State Registration Disclosures