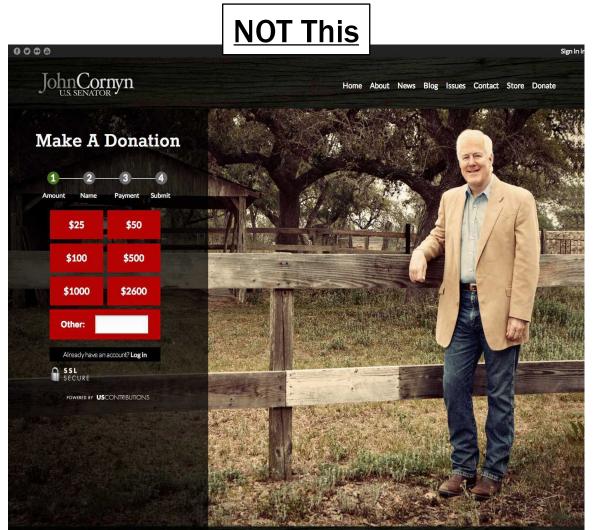

your questions!



## Today's Speakers



#### Tim Kachuriak

Chief Innovation & Optimization Officer, NextAfter @DigitalDonor



Jeff Giddens SVP of Optimization, NextAfter @jagiddens



Special Guest! Brady Josephson Principal/Founder, Shift Charity @bradyjosephson



# LIVE Optimization: Year-End Fundraising Campaigns



# Donation Page Optimization Primer

# **Key Principle**

#### **I**SIGHT:

# NextAfter

# Donor behavior trumps Fundraiser intuition.

| leritage Foundation |                                   | 2 3 0 8 4 5 1 5<br>DAYS HOURS MINUTES SECONDS |  |
|---------------------|-----------------------------------|-----------------------------------------------|--|
| Board               | \$100<br>\$750<br>(minimum \$200) |                                               |  |









#### <u>NOT This</u>

#### Double My Impact Today

#### Your donation

| \$25.00                                                                                |                  |
|----------------------------------------------------------------------------------------|------------------|
| \$50.00                                                                                |                  |
| \$100.00                                                                               |                  |
| \$250.00                                                                               |                  |
| \$500.00                                                                               |                  |
| \$750.00