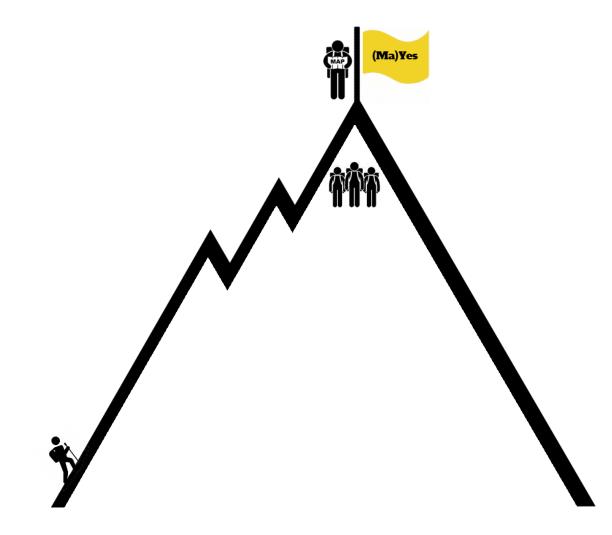

## **A New Perspective of the Funnel**

- The funnel is often presented as one potentially useful analogy for marketing. It is in fact, the primary analogy. All marketing should influence a decision.
- 2. The funnel analogy distorts reality. People are not falling into your funnel, they are falling out. The funnel **must be inverted**.
- 3. People don't travel down the center of the funnel. People are **climbing up the sides**.

#### The Donor Mountain

### The Donor Mountain