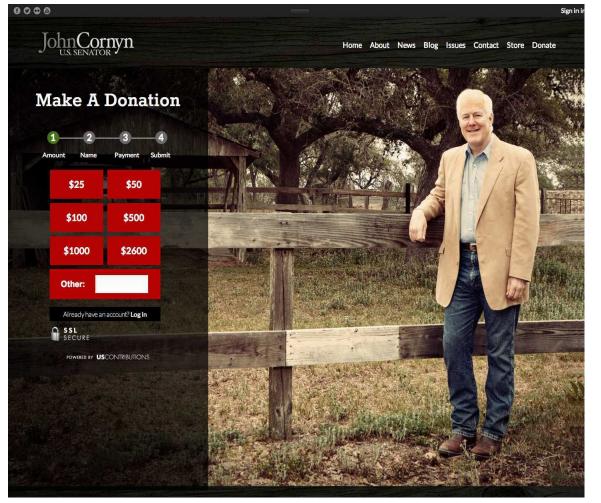

#### <u>NOT This</u>

#### Double My Impact Today

#### Your donation

| \$25.00                                                                                |                  |
|----------------------------------------------------------------------------------------|------------------|
| \$50.00                                                                                |                  |
| \$100.00                                                                               |                  |
| \$250.00                                                                               |                  |
| \$500.00                                                                               |                  |
| \$750.00                                                                               |                  |
| \$1,000.00                                                                             |                  |
| O Other                                                                                |                  |
| \$0.00                                                                                 | (minimum \$2.00) |
| 30.00                                                                                  | (minimum delob)  |
| Your informat                                                                          |                  |
|                                                                                        |                  |
| Your informat                                                                          |                  |
| Your informat                                                                          |                  |
| Your informat<br>First Name<br>Last Name                                               |                  |
| Your informat<br>First Name<br>Last Name<br>Email Address                              |                  |
| Your informat<br>First Name<br>Last Name<br>Email Address<br>Country                   |                  |
| Your informat<br>First Name<br>Last Name<br>Email Address<br>Country<br>Street Address |                  |

#### Secure credit card payment

Zip Code

| Credit Card Number |          |    |
|--------------------|----------|----|
| Verification Code  |          |    |
| Expiration Month   | -Choose- | \$ |
| Expiration Year    | -Choose- | •  |

DOUBLE MY GIFT >

© 2013, The Heritage Foundation Conservative policy research since 1973 State Registration Disclosures