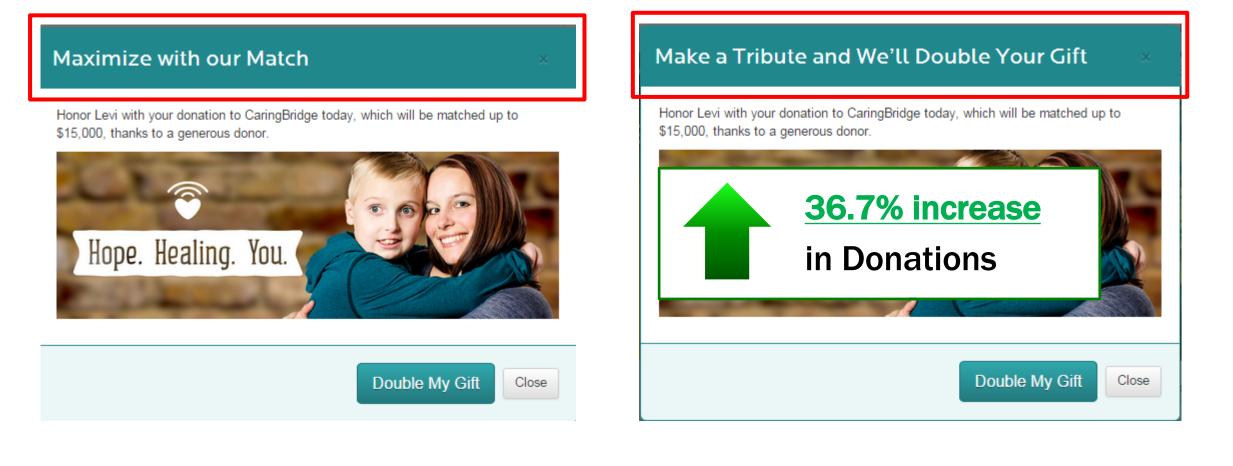

te:



#### \* CVV Number: What is this?





# **First United**



those in need of housing, shelter, and community. A home.

Donate today and your gift will be matched, dollar for dollar, up to \$1,000.

| CHOOSE A ONE TIME GIFT TO BE DOUBLED TODAY                                    |       |       |       |           |  |
|-------------------------------------------------------------------------------|-------|-------|-------|-----------|--|
| \$50                                                                          | \$100 | \$200 | \$500 | \$100 CAD |  |
| That doubles to \$200 and provides a safe, welcoming place for those in need. |       |       |       |           |  |

### www.nextafter.com/first-united



#### www.nextafter.com/first-united





## NOT This

## **BUT This**



Experiment ID: #1039



#### www.nextafter.com/first-united





## **Family Services of Northeast WI**

**greater**giving



## www.nextafter.com/family-services



## www.nextafter.com/family-services

|                                                         | care.<br>families<br>inity                                                      | Services of Northeast Wisconsin.<br>r, safer families in order to create healthlier, safer communities. |
|---------------------------------------------------------|---------------------------------------------------------------------------------|---------------------------------------------------------------------------------------------------------|
| Donation Amount:                                        | \$0.00<br>\$1,000.00<br>\$500.00<br>\$