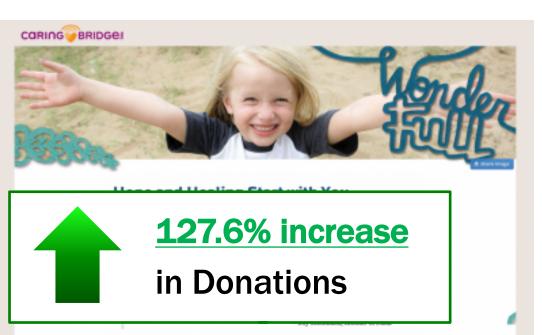

#### <u>Control</u>

| First Name                                                                            |    |
|---------------------------------------------------------------------------------------|----|
| Last Name                                                                             |    |
| Country                                                                               |    |
| United States                                                                         | \$ |
| Street Address                                                                        |    |
|                                                                                       |    |
| treet Address 2                                                                       |    |
| City                                                                                  |    |
|                                                                                       |    |
| State<br>-Choose-                                                                     | \$ |
| Zip Code                                                                              |    |
| Email Address<br>9 Yes! Keep me posted on the latest CaringBridge news and happenings |    |
| referred Phone                                                                        |    |
| Help me determine if my employer will match my gift. Payment Details                  |    |
| Credit Card Number                                                                    |    |
| Verification Code                                                                     |    |
| Expiration Month                                                                      |    |
| -Choose-                                                                              | \$ |
|                                                                                       |    |
| Expiration Year                                                                       |    |

## Background:

- Primary donation form on the website
- Default settings of the payment form had vertically aligned fields

| Version               | Conv. Rate | Relative Diff | Stat Confidence |
|-----------------------|------------|---------------|-----------------|
| C: Vertically Aligned | 5.2%       |               |                 |
| T1: Grouped Fields    | 7.2%       | 39.4%         | 100.0%          |

#### Key Learning:

Even though the horizontal field layout required the same amount of data, it created the perception that less was required, thereby reducing friction and creating an increase of 39%. This is a great reminder that <u>friction doesn't exist on the page, it lives in the mind</u>.