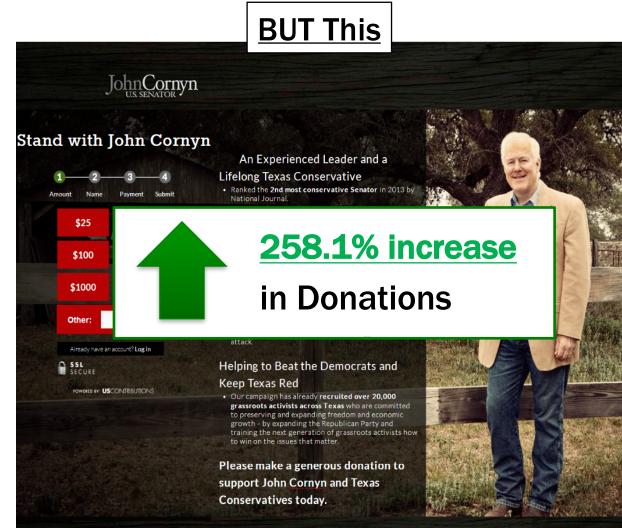

# Donor behavior trumps Fundraiser intuition.

| leritage Foundation |                                   | 2 3 0 8 4 5 1 5<br>DAYS HOURS MINUTES SECONDS |  |
|---------------------|-----------------------------------|-----------------------------------------------|--|
| Board               | \$100<br>\$750<br>(minimum \$200) |                                               |  |

#### <u>NOT This</u>