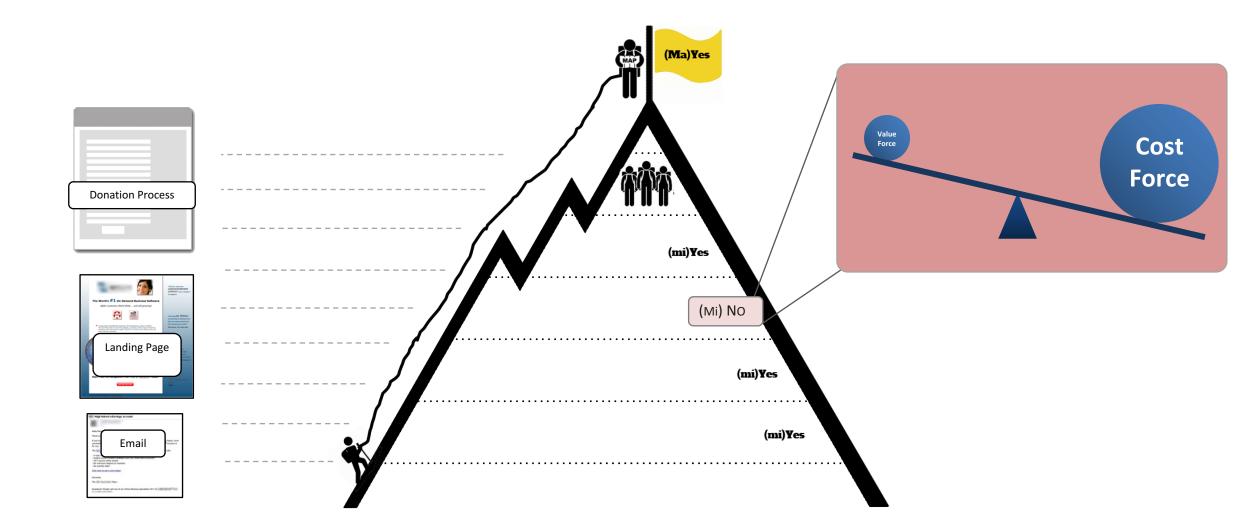

## **A New Perspective of the Funnel**

- The funnel is often presented as one potentially useful analogy for marketing. It is in fact, the primary analogy. All marketing should influence a decision.
- 2. The funnel analogy distorts reality. People are not falling into your funnel, they are falling out. The funnel **must be inverted**.
- 3. People don't travel down the center of the funnel. People are **climbing up the sides**.

#### The Donor Mountain

### The Donor Mountain

## **Optimizing Each Micro-Yes**

#### **The Value Proposition**

### **Optimizing Each Micro-Yes**

#### **Donation Friction**